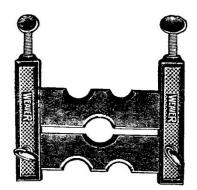

### WEAVER PULLER CLAMP FOR PRESSES 9-Inch (Small) Size

STEEL PARTS.

| <b>⊲</b> 0 |       | 11112111 |       |
|------------|-------|----------|-------|
| S-610      | S-611 | 5-561    | 5-562 |

#### CAST PARTS.

|     |      | Shipp   | ing |                           | Price  |
|-----|------|---------|-----|---------------------------|--------|
| No. | Mat. | Weig    | ht. | Description.              | Each.  |
| 209 | Mal. | 1¾ lbs. | 9″  | Supporting Blade Retainer | \$1.20 |

#### STEEL PARTS

| No.   | Mat. | Shipping<br>Weight. | Description.                            | Price<br>Each. |
|-------|------|---------------------|-----------------------------------------|----------------|
| S-561 | S    | 11/2 lbs.           | Right hand Supporting blade (9" length) | 1.50           |
| S-562 | S    | 1½ lbs.             | Left hand Supporting blade (9" length)  | 1.50           |
| S-610 | S    | 1½ oz.              | Thumb Screw, short, in top of No. 209   | .20            |
| S-611 | s    | 3 oz.               | Thumb Screw, long, in end of No. 209    | .40            |