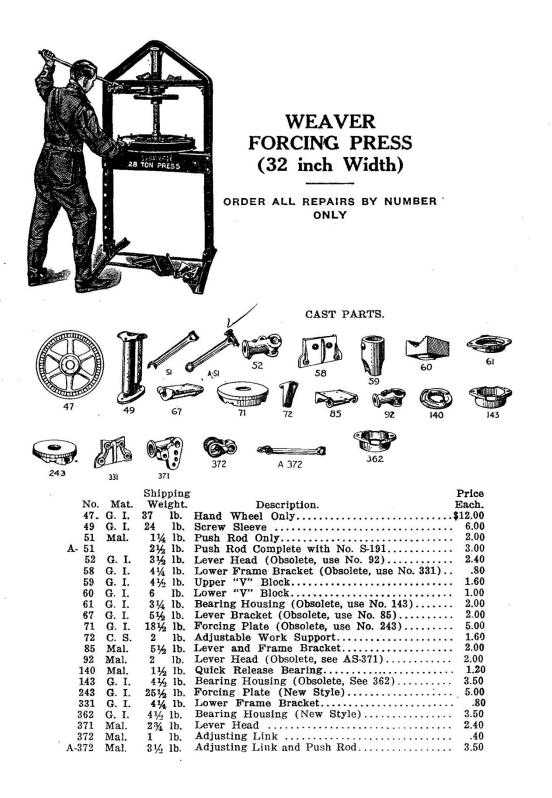

# Hi-Speed Press Forging Press

## 32" and 42"

## **Parts Listing**

WEAVER HI-SPEED PRESS AND HI-SPEED ATTACHMENT (32 inch Width)

CAST PARTS