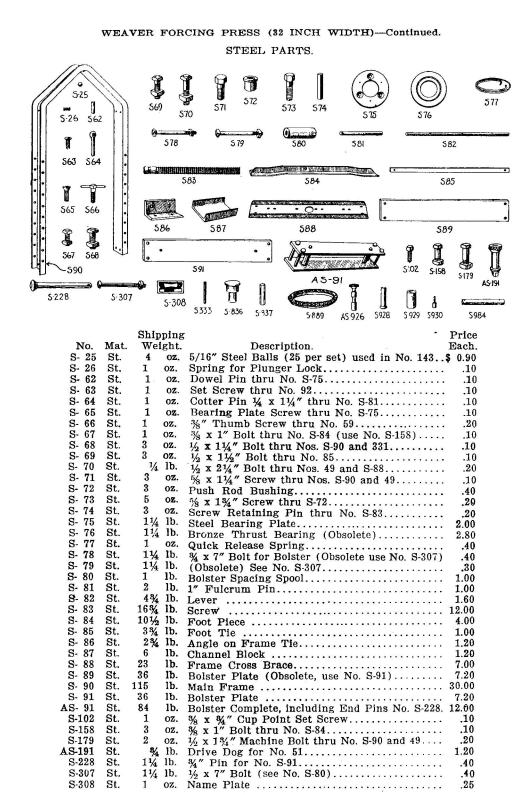

#### WEAVER FORCING PRESS (32 INCH WIDTH)-Concluded.

|        |      | Shipping |                                   | Price  |
|--------|------|----------|-----------------------------------|--------|
| No.    | Mat. | Weight.  | Description.                      | Each.  |
| S-836  | St.  | 6 oz.    | Push Rod Shoulder Pin thru No. 92 | 40     |
| S-837  | St.  | 1 oz.    | 5/16 x 1%" Pin thru No. 92        |        |
| S-889  | St.  | 3 oz.    | Balls in Retainer                 |        |
| AS-926 | St.  | 1/2 lb.  | Index Pin                         |        |
| S-928  | St.  | 4 oz.    | Fulcrum Pin for Link              |        |
| S-929  | St.  | 4 oz.    | Bushing for Pitman                |        |
| S-930  | St.  | 1 oz.    | Plunger Lock                      | 10     |
| S-984  | St.  | 2 lb.    | Fulcrum Pin for No. 371           | . 1.00 |

WEAVER HI-SPEED PRESS AND HI-SPEED ATTACHMENT (32 inch Width)

CAST PARTS

#### WEAVER HI-SPEED PRESS AND HI-SPEED ATTACHMENT (32 INCII WIDTH--Concluded.