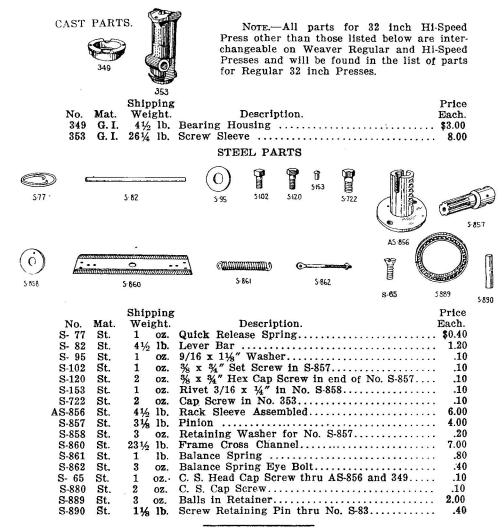

WEAVER HI-SPEED PRESS AND HI-SPEED ATTACHMENT (32 inch Width)

CAST PARTS

#### WEAVER HI-SPEED PRESS AND HI-SPEED ATTACHMENT (32 INCII WIDTH--Concluded.