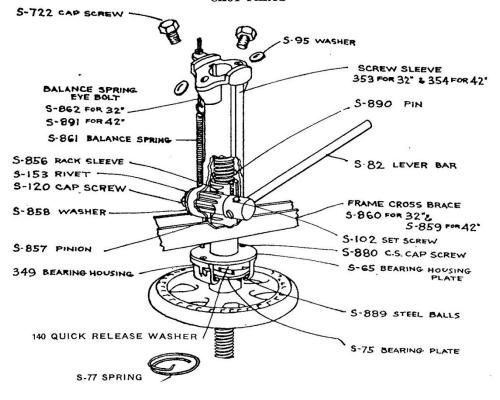

WEAVER HI-SPEED PRESS AND HI-SPEED ATTACHMENT (32 inch Width)

CAST PARTS

#### WEAVER HI-SPEED PRESS AND HI-SPEED ATTACHMENT (32 INCII WIDTH--Concluded.