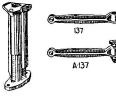

#### WEAVER FORCING PRESS (42 inch Width)

#### CAST PARTS

en am a com a s

ł

Note.—All parts other than those listed below are interchangeable on 42 inch and 32 inch Weaver Presses and will be found in the list of 32 inch Press Parts. The following are substituted for parts Nos. 49, 51, A-51, S-91, AS-91, S-84, and S-90 of the 32 inch Press respectively.

|       |       | Shipping |                                          | Price  |
|-------|-------|----------|------------------------------------------|--------|
| No.   | Mat.  | Weight.  | Description.                             | Each.  |
| 104   | G. I. | 31 lb.   | Screw Sleeve                             | \$7.50 |
| 137   | Mal.  |          | Push Rod                                 |        |
| A-137 |       | 4 lb.    | Assembly of Screw Sleeve and Ratchet Dog | 3.00   |